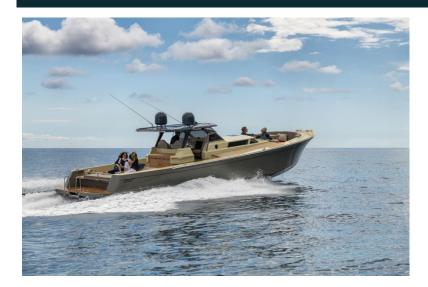

## NEW YACHTS - Moonride Yachts - Moonride 43

Condition: new

Year: 2021

RUNABOUT 43 The Moonride Runabout 43 is an exclusive and elegant boat mainly dedicated to daily excursions or short cruises: a yacht with an aggressive character, disguised with a classic lay-out and modern sparks. Two souls, innovative and sporty The boat has a well-proportioned narrow hull with a deep V, which enhances its marine and sporting qualities. Internally you can find a transformable cabin in the lounge area and a large bathroom. Runabout 43 is a villa tender with a strong but balanced design, perfect for sea lovers. Interiors Below deck, at the bow and with side access from the left side, we find a large cabin with a convertible sofa and a large bathroom. The interiors, with a classic and marine style, remain elegant and can be customized depending on the choices of each ship-owner. Exteriors The boat is shaped like a walkaround with the overhead right walkway. At the bow you can find the hatch of access to the anchor locker. Aft of the peak, there is a bow sofa with a central teak table and a telescopic support becoming a sundeck as needed. The sofa can comfortably accommodate six persons.