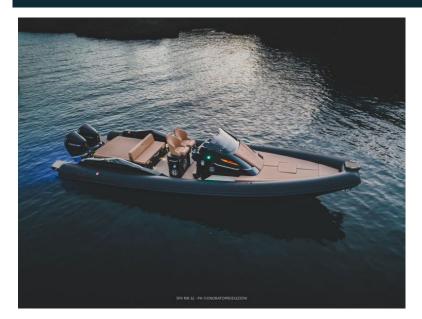

## NEW YACHTS - SPX RIB - SPX 32

Condition: new

Year: 2024

Price: € 139.900 EUR

SPX 32 Rhib for Sale Contact us for availabilities. New SPX 32 Rhib model that does not betray expectations and catapults itself as a reference point on the market with unique levels of quality, beauty and habitability in the category of RHIBs. In this 32 version is possible a double cabin configuration! Tecnav is an official Distributor / Dealer of the SPX RIBs Shipyard, contact us for further information. Indicator price of the model refers to the standard version with VAT and engines excluded.